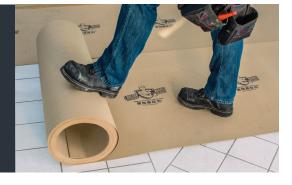

## BUILDER BOARD® NEW PROJECT EDITION

Protect the job with the same professional grade you expect from Builder Board,<sup>™</sup> now in a lighter roll. Jobsite protection has never been simpler with Builder Board<sup>™</sup> Project Edition.

More durable than any other board in its class, Project Edition hugs surfaces like never before and comes ready to work in a lighter roll. It still guards against water, paint, mud, is 100% recyclable and proudly made in the U.S.A.

## **PRODUCT FEATURES**

- Lighter version of traditional Builder Board<sup>™</sup>
- Durable for the toughest projects Approx. 22mil
- Allows vapors to escape for maximum breathability
- Nearly **3x thicker** than rosin papers & covers the same as 5 sheets of Masonite (10 / 100ft roll)
- Reusable paperboard for anyone looking for the same trusted protection of Builder Board<sup>™</sup> in a smaller, lighter roll