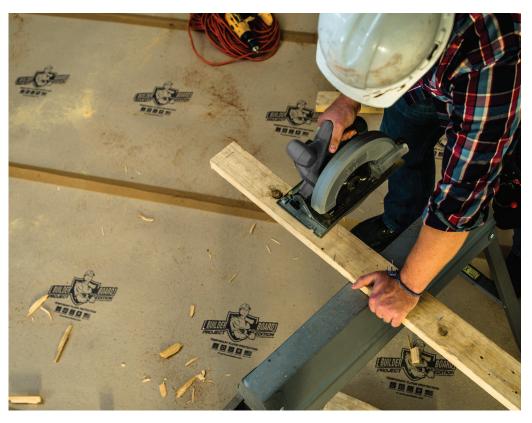

## BUILDER BOARD® NEW PROJECT EDITION

Protect the job with the same professional grade you expect from Builder Board,<sup>™</sup> now in a lighter roll. Jobsite protection has never been simpler with Builder Board<sup>™</sup> Project Edition.

More durable than any other board in its class, Project Edition hugs surfaces like never before and comes ready to work in a lighter roll. It still guards against water, paint, mud, is 100% recyclable and proudly made in the U.S.A.

## **PRODUCT FEATURES**

- Lighter version of traditional Builder Board<sup>™</sup>
- Durable for the toughest projects Approx. 22mil
- Allows vapors to escape for maximum breathability
- Nearly **3x thicker** than rosin papers & covers the same as 5 sheets of Masonite (10 / 100ft roll)
- Reusable paperboard for anyone looking for the same trusted protection of Builder Board<sup>™</sup> in a smaller, lighter roll