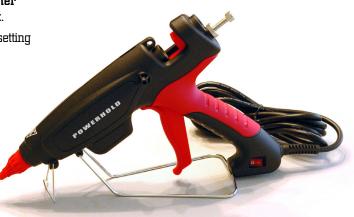

## A professional glue applicator system for all your interior installation and repair needs!

POWERHOLD's PH-300 is not just a glue gun. <u>It's a glue</u> <u>applicator system for almost any interior setting</u>. For flooring installation, including tack strip installation, hardwood flooring (start & finish rows), floor transition ramps, interior wood trim, moldings, ceramic tile repair, and much more! With an adjustable high temperature range of a powerful 300 Watt heating element, it bonds virtually any material.

### The following features outperform competitor versions:

- Powerful 300-Watt heating element-designed for higher temperature and 30% greater glue dispensing output.
- Adjustable Temperature Control allows temperature setting from 284°F to 446°F (140°C 230°C)
- Stroke Adjuster adjusts trigger output.
- **Ergonomic Handle and Trigger** reduces trigger effort and enhances grip comfort.
- Glue Stick Gauge: .43" .45" (11.0mm 11.5mm)
- Lightweight Compact size, non-fatigue.
- Durable non-breakable handle.
- Fast Activation tool is ready to use in under 5 minutes!
- Drip-Free Nozzles no mess! Includes 2 types.
- Durable Carrying Case

#### Tool Information

Electrics: **300-Watt | 120V – 60Hz** Cord Length: **8-feet** (2.44m) Warranty: **1 Year** 

System includes hard storage case, two nozzles and an adjustment tool.

POWERTite<sup>™</sup> glue sticks sold separately.