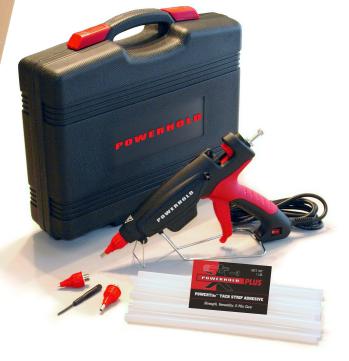

# **POWERHOLD PLUS PH-300 300-Watt Glue Applicator System**

- Glue Down Tackstrip on Concrete
- Attach and Repair Hardwood Floors
- Set Metal, Vinyl or Rubber Moldings
- Set Flooring Ramps

OWERHOLD

### The following features outperform competitor versions:

- Powerful 300-Watt heating element-designed for higher temperature and 30% greater glue dispensing output.
- Adjustable Temperature Control allows temperature setting from 284°F to 446°F (140°C 230°C)
- Stroke Adjuster adjusts trigger output.
- **Ergonomic Handle and Trigger** reduces trigger effort and enhances grip comfort.
- Glue Stick Gauge: .43" .45" (11.0mm 11.5mm)
- Lightweight Compact size, non-fatigue.
- Durable non-breakable handle.
- Fast Activation tool is ready to use in under 5 minutes!
- Drip-Free Nozzles no mess! Includes 2 types.
- Durable Carrying Case

#### Tool Information

Electrics: **300-Watt | 120V – 60Hz** Cord Length: **8-feet** (2.44m) Warranty: **1 Year** 

System includes hard storage case, two nozzles and an adjustment tool.

POWERTite<sup>™</sup> glue sticks sold separately.