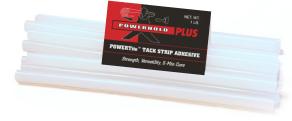

### **POWERTite™** | Hot-Melt Glue Sticks | 1-lb Bag

- Premium grade for tack strip, metal, vinyl, rubber and many other interior applications.
- 45-sec open time / 5-min cure time.
- Upon curing, tack strip can be power-stretched immediately.
- Bonds to porous and non-porous substrates.
- Long-lasting industrial bond will not become brittle.
- Non-toxic, No VOC's.
- For use with POWERHOLD PH-300, TRAXX TX-300, FastenMaster® HB-220 and other equivalent glue guns.