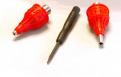

LD PLUS 300-Watt Glue Applicator System**

### The following features outperform competitor versions:

- Powerful 300-Watt heating element-designed for higher temperature and 30% greater glue dispensing output.
- Adjustable Temperature Control allows temperature setting from 284°F to 446°F (140°C 230°C)
- Stroke Adjuster adjusts trigger output.
- **Ergonomic Handle and Trigger** reduces trigger effort and enhances grip comfort.
- Glue Stick Gauge: .43" .45" (11.0mm 11.5mm)
- Lightweight Compact size, non-fatigue.
- Durable non-breakable handle.
- Fast Activation tool is ready to use in under 5 minutes!
- Drip-Free Nozzles no mess! Includes 2 types.
- Durable Carrying Case

#### Tool Information

Electrics: **300-Watt | 120V – 60Hz** Cord Length: **8-feet** (2.44m) Warranty: **1 Year** 





System includes hard storage case, two nozzles and an adjustment tool.

POWERTite<sup>™</sup> glue sticks sold separately.

### **POWERTite™** | Hot-Melt Glue Sticks | 1-lb Bag

- Premium grade for tack strip, metal, vinyl, rubber and many other interior applications.
- 45-sec open time / 5-min cure time.
- Upon curing, tack strip can be power-stretched immediately.
- Bonds to porous and non-porous substrates.
- Long-lasting industrial bond will not become brittle.
- Non-toxic, No VOC's.
- For use with POWERHOLD PH-300, TRAXX TX-300, FastenMaster® HB-220 and other equivalent glue guns.

| PH-300 better than ALL OTHERS!!! Compare: |             |                  |
|-------------------------------------------|-------------|------------------|
| DESCRIPTION                               |