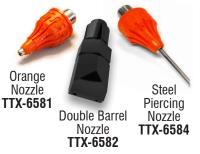

r equivalent glue guns.

| PH-300 better than ALL OTHERS!!! Compare: |             |                  |
|-------------------------------------------|-------------|------------------|
| DESCRIPTION                               | Competitors | <u>PH-300</u>    |
| POWER                                     | 220 WATTS   | 300 WATTS        |
| OPERATING TEMPERATURE                     | 285-428°(F) | 285 - 446°(F)    |
| DISCHARGE RATE                            | 2.6 LBS/HR. | 3.3 LBS/HR.      |
| GLUE STICK SIZE                           | 1/2"        | <sup>1</sup> /2" |
| DRIP-FREE NOZZLE                          | YES         | YES              |
| TRIGGER ADJUSTMENT                        | YES         | YES              |





POWERHOLD's PH-300 system can be used with these nozzles: