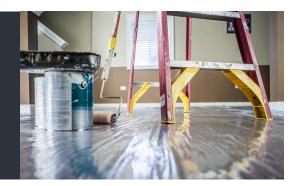

## Carpet Shield® is the best temporary carpet protection you can buy.

It is a clear, self-adhering protective film for most types of carpeting and with a special blend of polyethylene, is highly resistant to tears or punctures and won't shift once applied. Ideal during remodeling, painting and moving, it minimizes clean up and damage claims. Carpet Shield® is available in a variety of sizes, including reverse-wound.

## PRODUCT FEATURES

- Self-adhering film designed to protect carpeting
- Protect clients' carpeting from damage claims
- Ideal protection during inclement weather
- Highly resistant to tears and punctures
- Protects all types of carpeting for up to 30 days