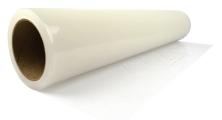

## Carpet Shield® is the best temporary carpet protection you can buy.

It is a clear, self-adhering protective film for most types of carpeting and with a special blend of polyethylene, is highly resistant to tears or punctures and won't shift once applied. Ideal during remodeling, painting and moving, it minimizes clean up and damage claims. Carpet Shield® is available in a variety of sizes, including reverse-wound.

21in x 30ft Counter/Shelf Display

24in x 50ft Counter/Shelf Display

24in x 50ft P.O.P Standing Display CS2450P24

24in x 200ft Reverse Wound CS24200I

24in x 500ft Reverse Wound

24in x 1000ft Reverse Wound

30in x 200ft Reverse Wound

30in x 200ft Regular Wound

36in x 200ft Reverse Wound

36in x 250ft Reverse Wound

36in x 500ft Reverse Wound

36in x 1000ft Reverse Wound CS361000

48in x 500ft Reverse Wound