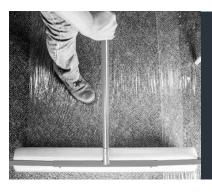

## Carpet Shield® is the best temporary carpet protection you can buy.

It is a clear, self-adhering protective film for most types of carpeting and with a special blend of polyethylene, is highly resistant to tears or punctures and won't shift once applied. Ideal during remodeling, painting and moving, it minimizes clean up and damage claims. Carpet Shield® is available in a variety of sizes, including reverse-wound.

## PRODUCT FEATURES

- Self-adhering film designed to protect carpeting
- Protect clients' carpeting from damage claims
- Ideal protection during inclement weather
- Highly resistant to tears and punctures
- Protects all types of carpeting for up to 30 days