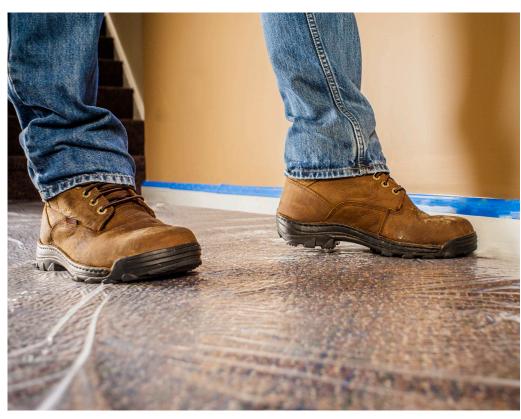

## Carpet Shield® is the best temporary carpet protection you can buy.

It is a clear, self-adhering protective film for most types of carpeting and with a special blend of polyethylene, is highly resistant to tears or punctures and won't shift once applied. Ideal during remodeling, painting and moving, it minimizes clean up and damage claims. Carpet Shield® is available in a variety of sizes, including reverse-wound.

## PRODUCT FEATURES

- Self-adhering film designed to protect carpeting
- Protect clients' carpeting from damage claims
- Ideal protection during inclement weather
- Highly resistant to tears and punctures
- Protects all types of carpeting for up to 30 days